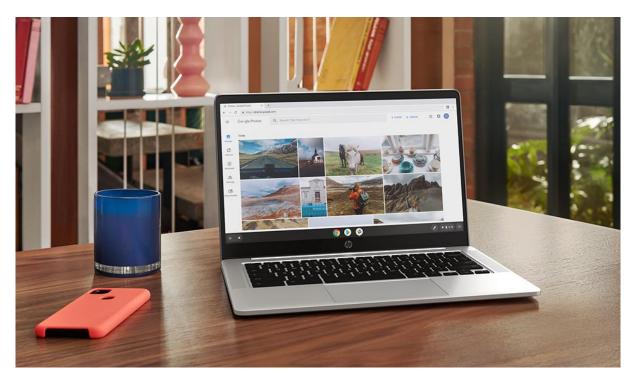

#### I'll show you if you can. It doesn't have to be innovation.

Presentations created with Google Slides, YouTube videos, NetFlix dramas, and Spotify music can be projected on a Chromecast-connected TV.

With a Chromebook and Chromecast, you can enjoy it in your own room, or with family and friends in the living room.