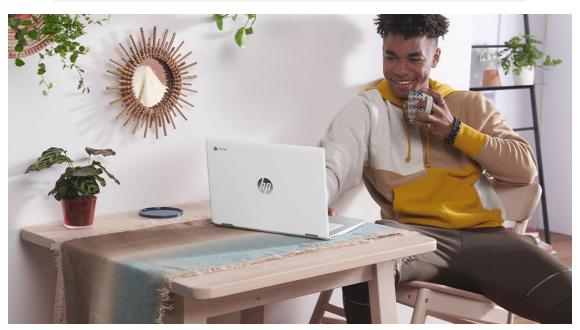

#### Chromebook for home, school, or work

Chromebook 14a is a touch screen compatible Chromebook.

Familiar Android apps and games can be enjoyed with a high resolution (1920 x 1080 pixels) diagonal 14.0 inch powerful full HD high resolution screen, and with a pinch or swipe like a familiar smartphone. I can do it.

AMD 3015Ce mobile processor for Chromebook

\* The color of the back cover and keyboard will be ceramic white.

The Chromebook I rely on every day. AMD 3015Ce mobile processor + Radeon ™ graphics on Chromebook 14a for

web, Google Play apps, documents, spreadsheets, presentation creation, as well as drama and movie subscriptions, online conferencing and lessons such as Google Meet and Zoom . Provides a high quality user experience