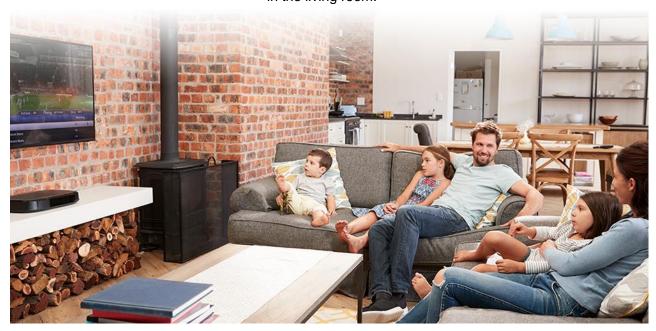

#### I'll show you if you can. It doesn't have to be innovation.

Presentations created with Google Slides, YouTube videos, NetFlix dramas, and Spotify music can be projected on a Chromecast-connected TV.

With a Chromebook and Chromecast, you can enjoy it in your own room, or with family and friends in the living room.