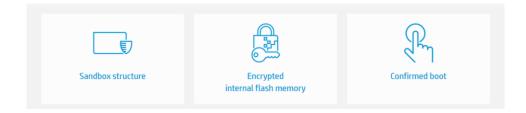

## There is no notification of updates to antivirus software.

A Chromebook is a computer running Chrome OS designed for a secure online experience.

Chrome OS is always automatically updated in the background with the latest and safe version every 6 weeks.

With a function called a sandbox, even if you visit a malicious site, it will only crash in the smallest unit called a tab. It does not affect other tabs or apps.

In addition, the built-in flash memory is encrypted with AES128 / 256. Even if a malicious person takes

out the flash memory, it is extremely difficult to combine it. The encryption key is also different for each account.

In addition, the Confirmed Boot feature automatically detects system changes by third parties and boots into the previously safely booted system.