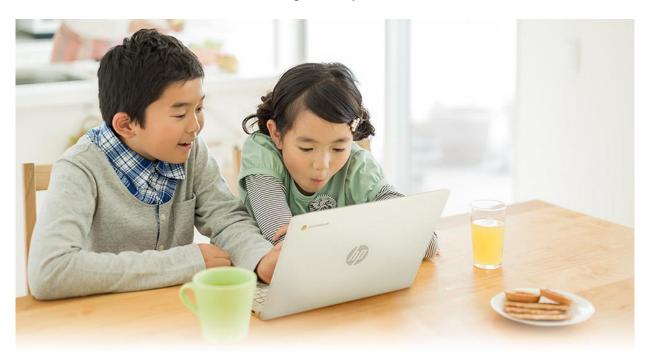

#### Google family link

\* The product photo is an image. It may differ from the actual product.

Many Google Play Store apps are available for Chromebooks. You can comfortably enjoy videos, games, SNS, shopping, etc. on a screen much larger than a smartphone.

However, there is sound support from parents for the use of children under the age of 18, such as the use of services that require credit card payments and the use of electronic devices for long periods of time that may be harmful to health. Is required.

If you install the Family Link app on your parent's smartphone (Android or iOS), you can set the maximum daily usage time and rest time of your child's Chromebook from your parent's smartphone.

You can also notify your parent 's smartphone of the content of the app your child tried to download on your Chromebook, access to websites that aren't suitable for your child, or a request to extend your daily usage limit.