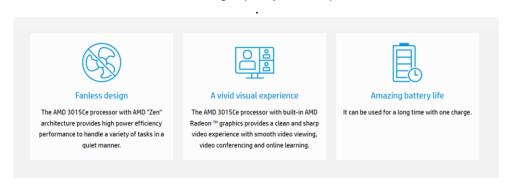

AMD 3015Ce mobile processor for Chromebook

\* The color of the back cover and keyboard will be ceramic white.

The Chromebook I rely on every day. AMD 3015Ce mobile processor + Radeon ™ graphics on Chromebook 14a for

web, Google Play apps, documents, spreadsheets, presentation creation, as well as drama and movie subscriptions, online conferencing and lessons such as Google Meet and Zoom . Provides a high quality user experience