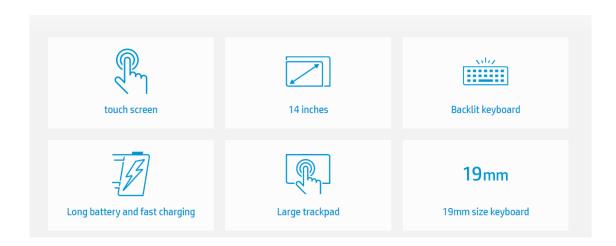

#### Chromebook for home, school, or work

Chromebook 14a is a touch screen compatible Chromebook.

Familiar Android apps and games can be enjoyed with a high resolution (1920 x 1080 pixels) diagonal 14.0 inch powerful full HD high resolution screen, and with a pinch or swipe like a familiar smartphone. I can do it.

# business days) Chrome OS AMD 3015Ce mobile processor Ceramic white 4GB 14.0 inch wide full HD bright view IPS touch display (1920 x 1080) AMD Radeon ™ graphics

64GB eMMC flash memory

Japanese layout, backlit

About 1.34 kg

Up to 10 hours

IEEE802.11a / b / g / n / ac, Bluetooth 5.0  $\,$ 

Instant delivery model (delivered in 5

os **②** 

Color

processor 🛭

memory 😉