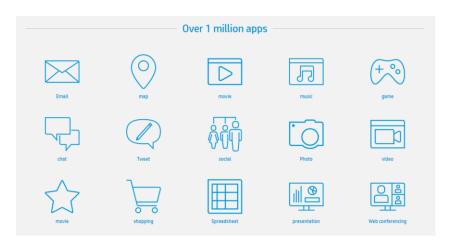

#### Get it on Google Play

HP Chromebook 14a is a Chromebook compatible with Google Play. You can use all the familiar apps you use from the beginning, such as Gmail, Google Maps, YouTube and Google Photos. You can enjoy these apps on a 14.0-inch screen, which is much larger than your smartphone.

### Easy to use

Simply log in to your Chromebook and launch the Google Play app on the shelf.

Do you have an Android smartphone or tablet?

You don't have to remember "what app did you put in your smartphone?"

Apps that are already installed on your smartphone will be listed on Google Play on your Chromebook.

All you need is a Google account.

It starts faster than tying shoelaces.

Chromebooks are computers designed to help users do what they need to do online.