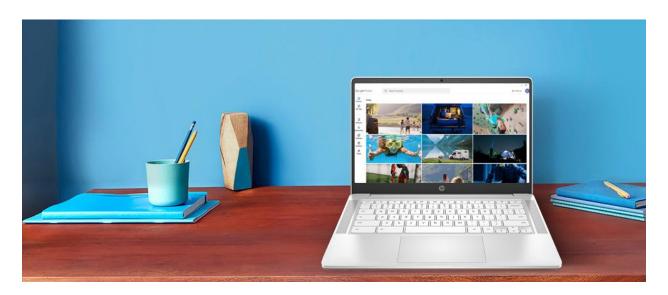

#### Chromebook for home, school, or work

Chromebook 14a is a touch screen compatible Chromebook.

Familiar Android apps and games can be enjoyed with a high resolution (1920 x 1080 pixels) diagonal 14.0 inch powerful full HD high resolution screen, and with a pinch or swipe like a familiar smartphone. I can do it.

# business days) Chrome OS AMD 3015Ce mobile processor Ceramic white 4GB 14.0 inch wide full HD bright view IPS touch display (1920 x 1080) AMD Radeon ™ graphics

64GB eMMC flash memory

Japanese layout, backlit

About 1.34 kg

Up to 10 hours

IEEE802.11a / b / g / n / ac, Bluetooth 5.0  $\,$ 

Instant delivery model (delivered in 5

os **②** 

Color

processor 🛭

memory 😉